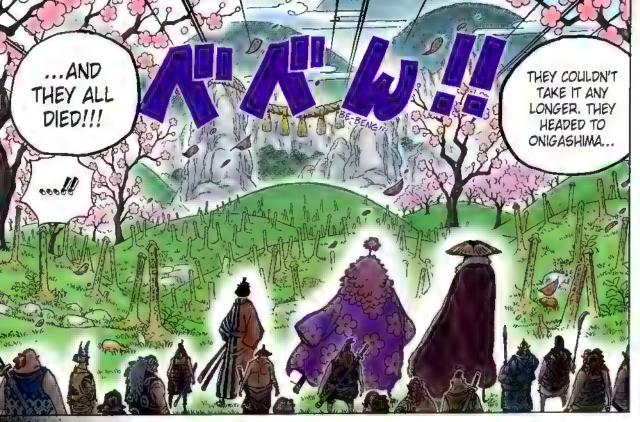

#### Story . あらすじ・

After two years of hard training, the Straw Hat pirates are back together, first at the Sabaody Archipelago and then through Fish-Man Island to their next stage: the New World!!

Luffy and crew disembark on Wano for the purpose of defeating Kaido, one of the Four Emperors. They begin to recruit allies for a raid in two weeks' time, but Kaido's sudden appearance leads to Luffy's defeat. Luffy is sent to the excavation labor camp while the rest of the crew is spotted by Kajdo's underlings and have to go on the run!

As the group works to collect info, free Luffy and gather more allies, Kaido's side learns about the raid plan. A former daimyo with the Kozuki Clan, Yasuie realizes the danger and gives up his life to pretend to take responsibility, sending the plan back to square one. Kin'emon and company mourn his death, but there are still many problems to be solved before the raid...